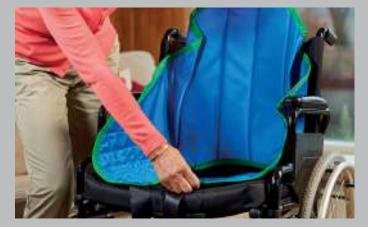

## How The Smart Transfer works

Place the sling on the seat

Securely attach the sling to the four point lifting attachment

Press the up button and then guide the person into the car

Unclip the sling and stow the lift ready for travel