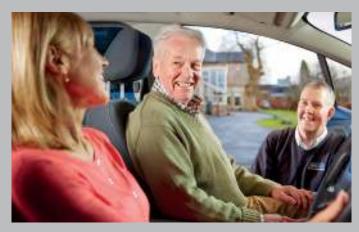

### **The Smart Transfer**

The Smart Transfer Person Lift is designed to smoothly transfer users from a wheelchair directly into a standard car seat, meaning there's no need to change your vehicle. Strong, versatile and easy to detach when not in use, the Smart Transfer Person Lift can also be used with the Smartbase for use in the home, on holiday or even in the office.

Lifts people onto the standard car seat in virtually any make or model of vehicle

Simple to install, assemble and operate

No extra lifting required

Can lift up to 23.5 stone (150kgs)

Can be used in and around the home with the Autochair Smartbase, ask for details

## How The Smart Transfer works

Place the sling on the seat

Securely attach the sling to the four point lifting attachment

Press the up button and then guide the person into the car

Unclip the sling and stow the lift ready for travel