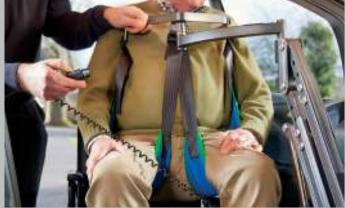

## How The Smart Transfer works

Place the sling on the seat

Securely attach the sling to the four point lifting attachment

Press the up button and then guide the person into the car

Unclip the sling and stow the lift ready for travel