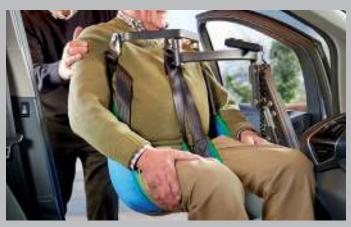

## How The Smart Transfer works

Place the sling on the seat

Securely attach the sling to the four point lifting attachment

Press the up button and then guide the person into the car

Unclip the sling and stow the lift ready for travel