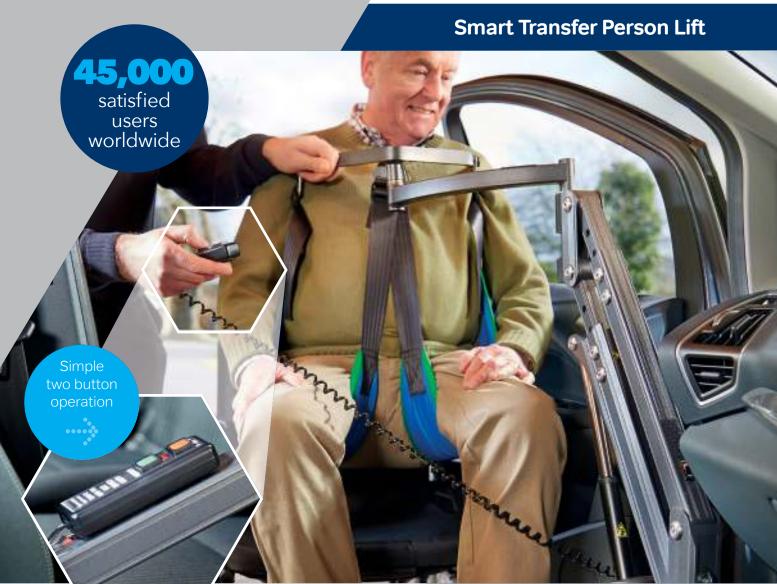

### **The Smart Transfer**

The Smart Transfer Person Lift is designed to smoothly transfer users from a wheelchair directly into a standard car seat, meaning there's no need to change your vehicle. Strong, versatile and easy to detach when not in use, the Smart Transfer Person Lift can also be used with the Smartbase for use in the home, on holiday or even in the office.

Lifts people onto the standard car seat in virtually any make or model of vehicle

Simple to install, assemble and operate

No extra lifting required

Can lift up to 23.5 stone (150kgs)

Can be used in and around the home with the Autochair Smartbase, ask for details

#### Why thousands of people choose The Smart Transfer

- Can be used for the drivers' seat, or for front and rear seat passengers
- Simple and easy to operate
- Easily transferred to your next vehicle
- Lifting capacity of 23.5 stone (150kgs)
- Manufactured in the UK
- XS-XL slings sizes available