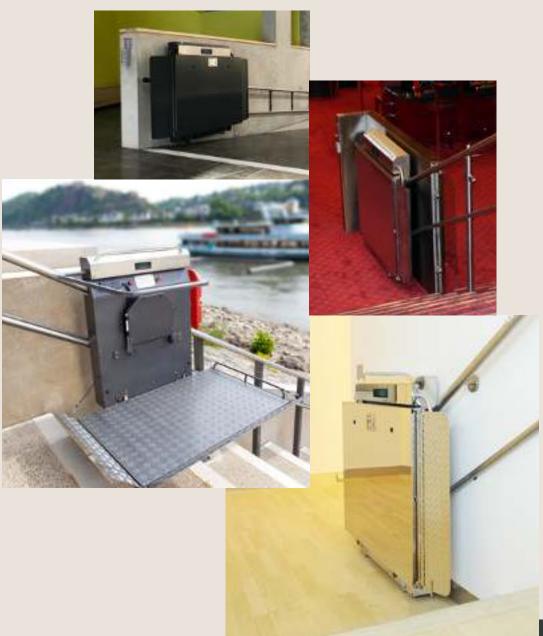

## The king of lifts

We bring you rapidly to the top without complications with our flexible solutions which aim to meet individual personal needs and requirements.

### Towards the sun

From a range of different colours of varnishes to the adaption of the lift to meet constructional requirements, our in house technicians will uniquely assemble the desired product. We guarantee a pleasing appearance and a high-quality service that meet your expectations.