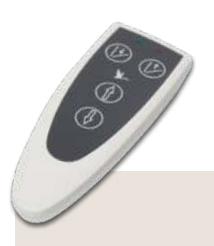

### Hand-held remote control

Enables the lift to be controlled within close proximity.