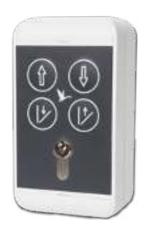

### Wireless wall-switch

Fixed and possible to lock, perfect for in public and outdoor areas.