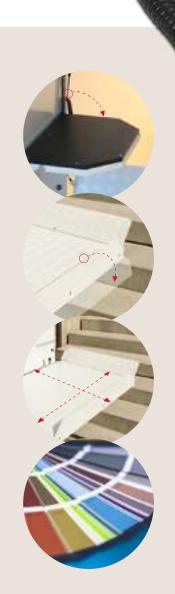

### Variable platform measurement

Optimal use of space and platform maximization through a millimeter accurate adaption.

### Colour choice

In a standard grey (RAL7040), stainless steel, brass, or in a colour from the RAL-colour range, the lift will fit the colour scheme of its environment.