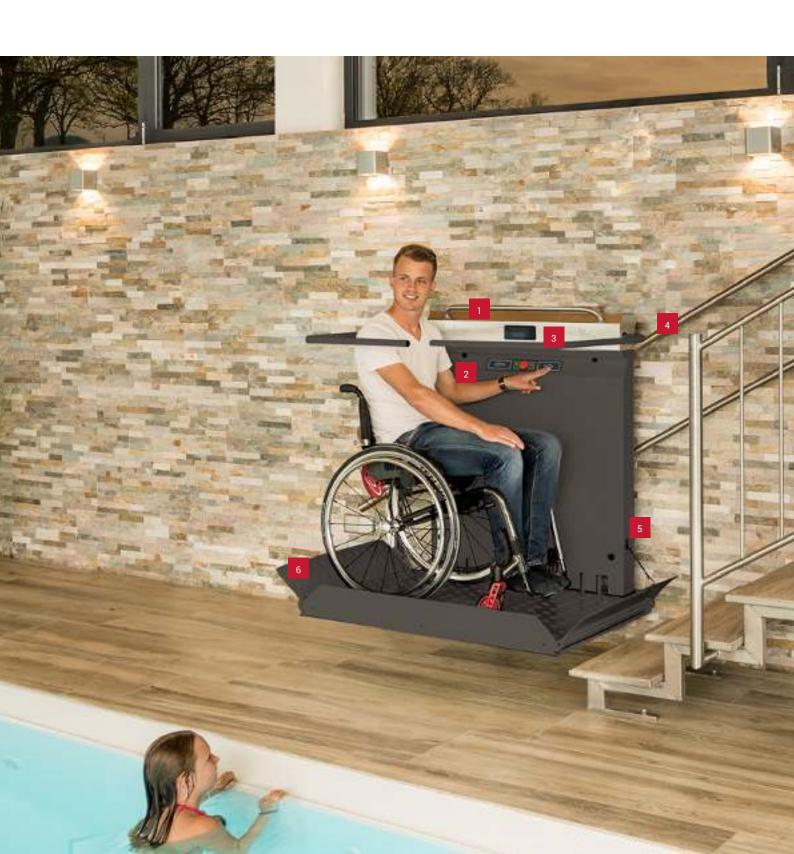

Weatherproof and robust: Components of stainless steel and metal enable a smooth and safe ride as well as ensure personal safety and a visually pleasing product.

Control operated ergonomics

Simple and intuitive: Touch surface control buttons, which are also in braille, can be used for an almost effortless

Informative display

Time and cost saving: By looking at this display all is given at a glance, for tenance procedures are operation changes.

Stainless-steel rail

Safety and stability: steel guarantees a durable functionality and can also be used as a handrail.

Flexible chassis

optional left or right-hand construction is possible, 0-50° adjustable; these models allow future moditherefore ensure a longterm value maintenance.

individual

Fully automated safety device

Protective and comfort: Because the security of our the anti-rolling mechanism, the contact data and the side-shift mechanism all meet current security standards.

shapely form

reliable security

flexible implementation