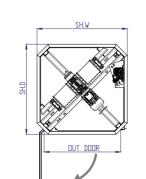

# Multiple Door Access

The door access for this elevator can be customized according to the situation in the building.

The flexible design of this elevator allows us to install the entrance or the exits from diffrent sides on each floor.

This adjustability can be very handy within buildings that have been originally built without elevators.