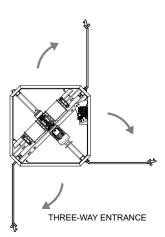

# Multiple Door Access

The door access for this elevator can be customized according to the situation in the building.

The flexible design of this elevator allows us to install the entrance or the exits from diffrent sides on each floor.

This adjustability can be very handy within buildings that have been originally built without elevators.