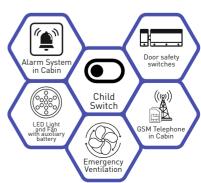

This hight quality light sensor will force the lift to stop immediately when passengers or objects approach the exit of the lift while in use.

# Mechanical Guide Rails Brakes

Even if all the cables snapped, the elevator still would not fall to the bottom floor. Thanks to the passive, automatic, built-in braking system these brakes will lock in place whenever the elevator starts to fall faster than an allowed amount.

# **Overload Sensor**

When the car is overloaded, the elevator won't move and will give a sign on the COP.

## Limit & Emergency Stop Switches

These switches will assure stopping the car when the lift reaches or passes its final destination or in case of emergency.

# Machine Brake Hand

In case of emergency this system allows the technician to free the car and make it descent to the closest down floor.

## **Magnetic Lock Switch**

To ensure that de door of the elevator can open only if the car is available and the elevator is not in use.

**Overspeed Gover** This device is specifically designed to stop the lift if it runs beyond the prescribed sp

| <b>nor</b><br>peed. | 7 |  |
|---------------------|---|--|
|                     |   |  |

Rescuing System UPS with Support

This is a battery backup system that provides backup power when the regular power source fails or voltage drops to an unacceptable level. In that case, the battery mode is automatically turned on.