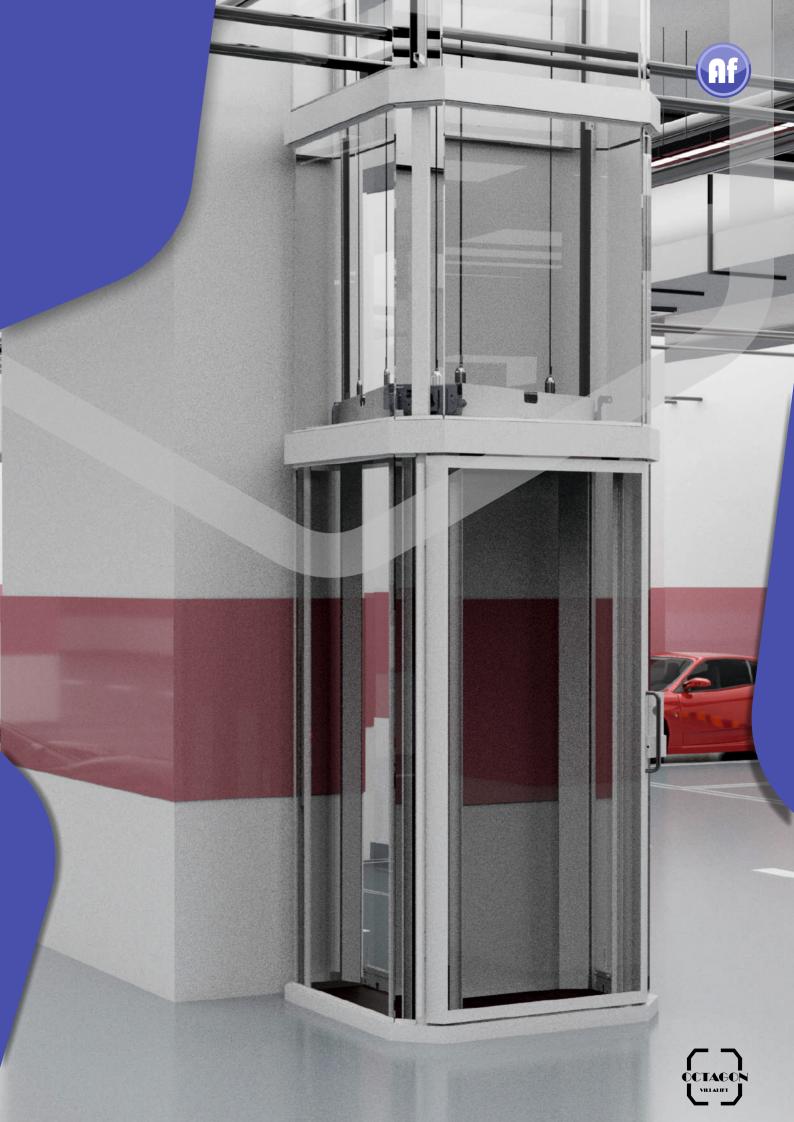

# Self Supported Structure

**Aresforti Octagon VILLALIFT** is a stand-alone elevators that does not require any supporting beam, column or walls. All you need is the space!

# **Panoramic View**

The unique glassy sightseeing capsule enables the passengers to have eye contact with the surrounding area, even when the lift is in motion.