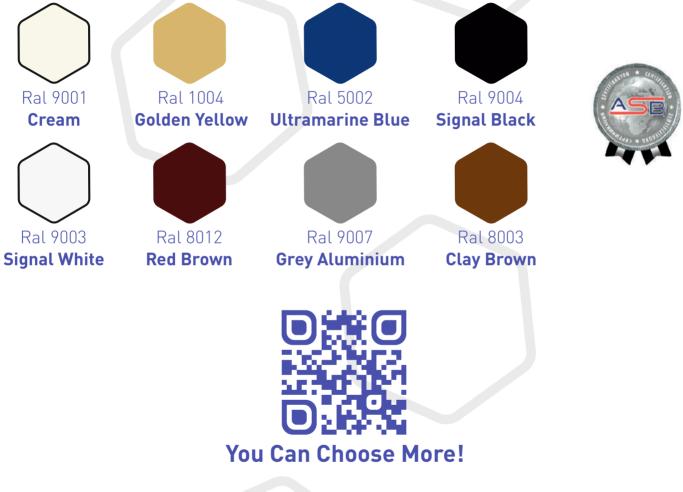

# Color **Options**

At Aresforti Elevators we offer a wide range of color variants to help you hoosing the most 'look & feel' that suits your building's décor.

# Standard Options

Our ESP painting method reflects itself in a shiny surface, flexible & durable coating which is less liable to chip or peel. Al used materials are appropriate for inside or outside use with no VOC content.