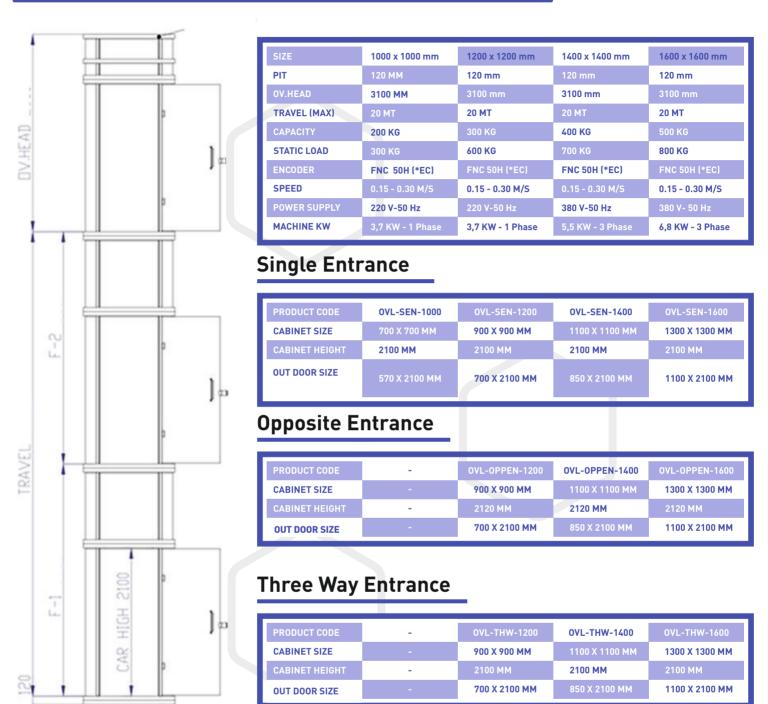

# **General Specifications**

SINGLE ENTRANCE

OPPOSITE ENTRANCE

# Technical Specification

## General

| Maximum Travel          | : 14 MT                                                           |  |  |
|-------------------------|-------------------------------------------------------------------|--|--|
| Maximum Levels          | : 5 Stops / 17.1 MT                                               |  |  |
| Pit Depth               | : 120 mm - No pit with optional short ramp                        |  |  |
| Installation Place      | : Inside - Outside                                                |  |  |
| Drive Train             | : Winding Drum Machine with Encoder (Made in Italy)               |  |  |
| Machine Control         | : Preprogrammed variable frequency drive (Made in Turkey)         |  |  |
| Rope                    | : 8 mm standard: Turkish quality, on request: German quality.     |  |  |
| Transmission            | : Ultra-low vibration, 3-stage, right-angle, helical-bevel drive. |  |  |
| Noise Level             | : 54db ventilator OFF - 56db with ventilator ON.                  |  |  |
| Internal Specifications |                                                                   |  |  |