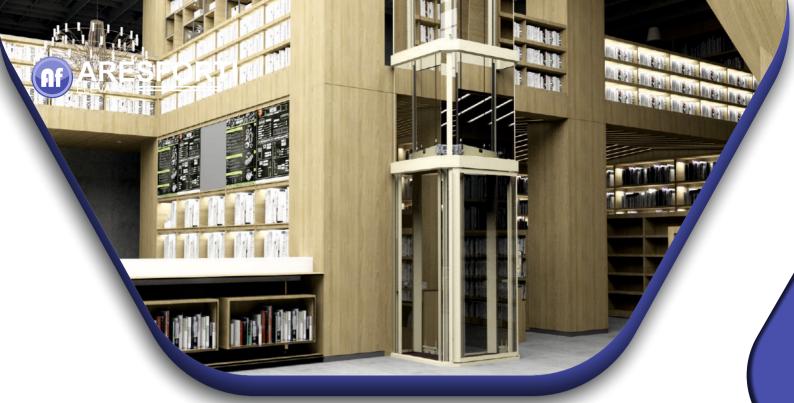

# Smart Civil Work

This lift is an ideal solution to be installed on the exterior face of the building, in the lobby, or at a place where it can enhance the elevation and the 'look&feel' of the building. We introduce you to an electrical home elevator that requires no supporting wall, pit, or hydraulics vacuum systems. Just plug it into your domestic electrical socket and start moving up & down!

# Self Supported Structure

**Aresforti Octagon VILLALIFT** is a stand-alone elevators that does not require any supporting beam, column or walls. All you need is the space!

# **Panoramic View**

The unique glassy sightseeing capsule enables the passengers to have eye contact with the surrounding area, even when the lift is in motion.