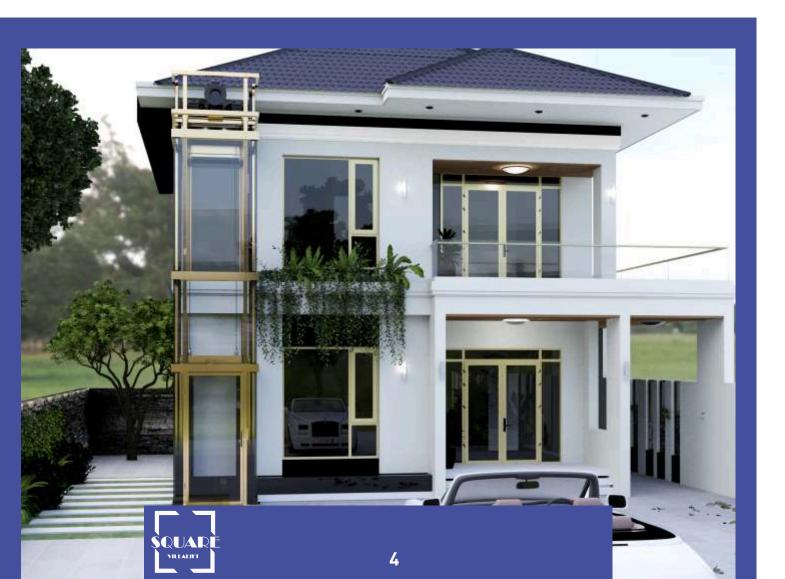

#### Smart Civil Work

This lift is an ideal solution to be installed on the exterior face of the building, in the lobby, or at a place where it can enhance the elevation and the 'look&feel' of the building. We introduce you to an electrical home elevator that requires no supporting wall, pit, or hydraulics vacuum systems. Just plug it into your domestic electrical socket and start moving up & down!

#### Self Supported Structure

**Aresforti SQUARE VILLALIFT** is a stand-alone elevators that does not require any supporting beam, column or walls. All you need is the space!

#### Adaptability

The technological simplicity of this product makes this lift an extremely adaptable elevator and helps you to make full usage of the space and elevation of your property. This lift can be installed without any additional reinforcement or structural changes in the building. That makes the elevator tremendously friendly for new or even vintage homes.