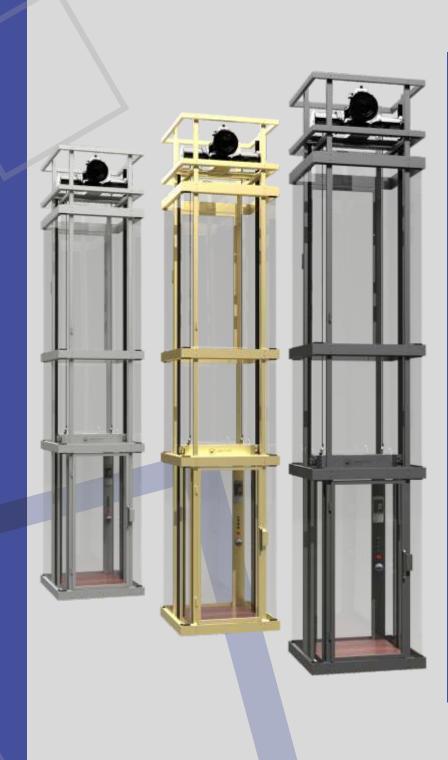

#### **ARESFORTI SQUARE VILLALIFT**

After a solid research and development journey, ARESFORTI Elevators has launched it's new **SQUARE vilLALIFT** model. This elevator comes with superior aesthetics, a more sleeker design and a smoother passenger ride. This lift has been crafted to perfection until the details to assure you an amazing lift experience!

# Color **Options**

At Aresforti Elevators we offer a wide range of color variants to help you hoosing the most 'look & feel' that suits your building's décor.

#### Stainless Steel **Options**

Alternatively we offer stainless steel covers in variant colors and cravings.

Black Steel

Stainless

**Rose Steel** 