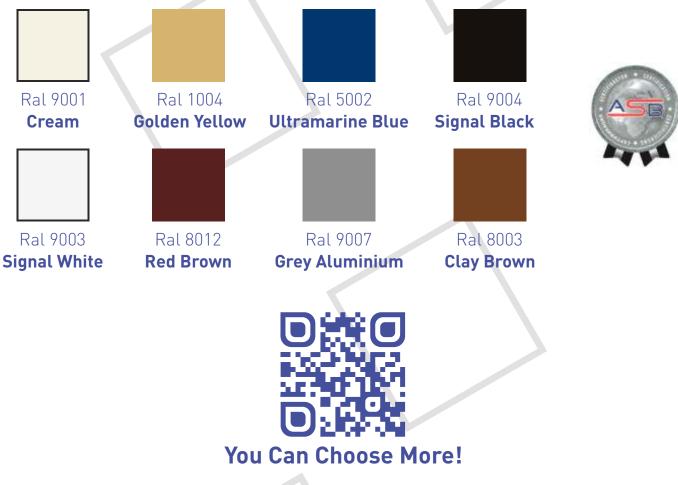

# Color **Options**

At Aresforti Elevators we offer a wide range of color variants to help you hoosing the most 'look & feel' that suits your building's décor.

### Standard Options

Our ESP painting method reflects itself in a shiny surface, flexible & durable coating which is less liable to chip or peel. Al used materials are appropriate for inside or outside use with no VOC content.