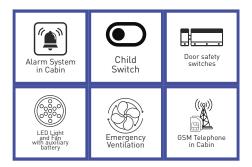

#### Photosell Sensors

This hight quality light sensor will force the lift to stop immediately when passengers or objects approach the exit of the lift while in use.

#### Mechanical Guide Rails Brakes

Even if all the cables snapped, the elevator still would not fall to the bottom floor. Thanks to the passive, automatic, built-in braking system these brakes will lock in place whenever the elevator starts to fall faster than an allowed amount.

| <b>Over</b> | load | Sensor |
|-------------|------|--------|
|             |      |        |

When the car is overloaded, the elevator won't move and will give a sign on the COP.

#### Limit & Emergency Stop Switches

These switches will assure stopping the car when the lift reaches or passes its final destination or in case of emergency.

| Ma    | ch | ine  | Br  | ak  | e  | На | n |
|-------|----|------|-----|-----|----|----|---|
| ician | to | fraa | tha | cor | 20 | d  | - |

d In case of emergency this system allows the technician to free the car and make it descent to the closest down floor.

#### Magnetic Lock Switch

To ensure that de door of the elevator can open only if the car is available and the elevator is not in use.

#### **Overspeed Governor**

This device is specifically designed to stop the lift if it runs beyond the prescribed speed.

#### Rescuing System UPS with Support

This is a battery backup system that provides backup power when the regular power source fails or voltage drops to an unacceptable level. In that case, the battery mode is automatically turned on.