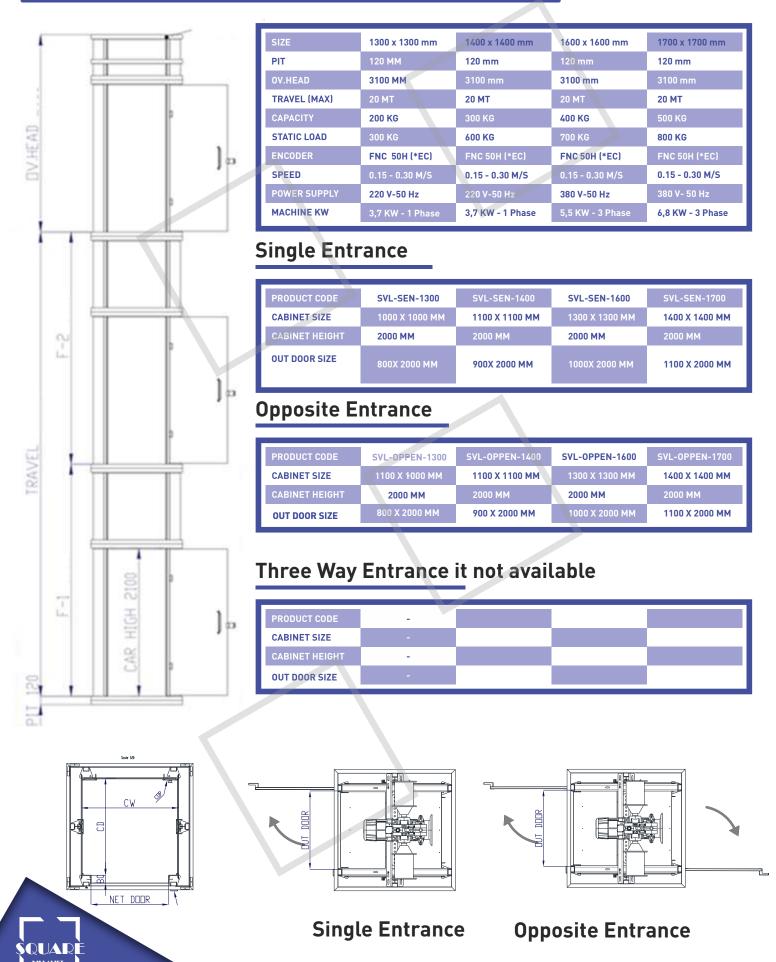

### **General Specifications**

# Technical Specification

#### General

| Maximum Travel          | : 14 MT                                                                              |  |  |
|-------------------------|--------------------------------------------------------------------------------------|--|--|
| Maximum Levels          | : 5 Stops / 17.1 MT                                                                  |  |  |
| Pit Depth               | : 120 mm - No pit with optional short ramp                                           |  |  |
| Installation Place      | : Inside - Outside                                                                   |  |  |
| Drive Train             | : Winding Drum Machine with Encoder (Made in Italy)                                  |  |  |
| Machine Control         | : Preprogrammed variable frequency drive (Made in Turkey)                            |  |  |
| Rope                    | : 8 mm standard: Turkish quality, on request: German quality.                        |  |  |
| Transmission            | : Ultra-low vibration, 3-stage, right-angle, helical-bevel drive.                    |  |  |
| Noise Level             | : 54db ventilator OFF - 56db with ventilator ON.                                     |  |  |
| Internal Specificatio   | ns                                                                                   |  |  |
| Cabin CLADDING          | : Clear Glass 4x4 mm Laminated                                                       |  |  |
| Cabin Ceiling           | : LED Spot Light - Spot Light                                                        |  |  |
| Cabin Operating Panel   | : Intercom - Alarm - Emergency Stop Button (cop-lop is GENEMEK brand made in Turkey) |  |  |
| Overload Indication     | : Built in on COP                                                                    |  |  |
| Cabin Flooring          | : Pvc - Wood                                                                         |  |  |
| Сор                     | : Intercom - alarm - fan - emergency stop button (COP-LOP made in Turkey).           |  |  |
| Cabinet Ceiling         | : Etched steel or wood with spot light.                                              |  |  |
| External Specifications |                                                                                      |  |  |

#### **External Specifications**

| Shaft Construction       | : Profil                                            |
|--------------------------|-----------------------------------------------------|
| Structure Cladding Glass | : Clear Glass 4x4 mm Laminated                      |
| Landing Door Height      | : 2000 mm                                           |
| Door Cladding            | : Laminated tempered glass 4X4 mm                   |
| Door Type                | : Swing manuel door and swing semi-automatic choice |
| Door interlocks          | : Italian brand - (Made in Italy)                   |
|                          |                                                     |

## Multiple Door Access

The door access for this elevator can be customized according to the situation in the building.

The flexible design of this elevator allows us to install the entrance or the exits from diffrent sides on each floor.

This adjustability can be very handy within buildings that have been originally built without elevators.

2100

HIGH

AAR