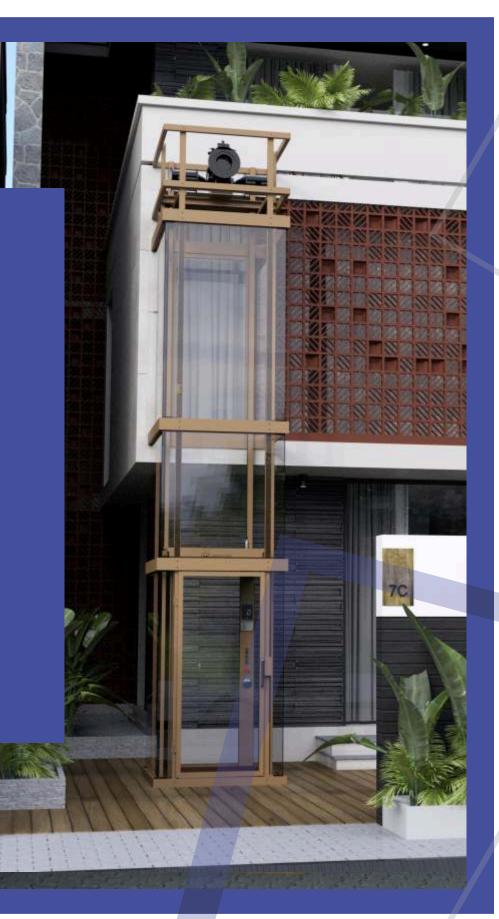

#### Smart Civil Work

This lift is an ideal solution to be installed on the exterior face of the building, in the lobby, or at a place where it can enhance the elevation and the 'look&feel' of the building. We introduce you to an electrical home elevator that requires no supporting wall, pit, or hydraulics vacuum systems. Just plug it into your domestic electrical socket and start moving up & down!

#### Self Supported Structure

**Aresforti SQUARE VILLALIFT** is a stand-alone elevators that does not require any supporting beam, column or walls. All you need is the space!

#### **Panoramic View**

The unique glassy sightseeing capsule enables the passengers to have eye contact with the surrounding area, even when the lift is in motion.

#### **ARESFORTI SQUARE VILLALIFT**

After a solid research and development journey, ARESFORTI Elevators has launched it's new **SQUARE vilLALIFT** model. This elevator comes with superior aesthetics, a more sleeker design and a smoother passenger ride. This lift has been crafted to perfection until the details to assure you an amazing lift experience!