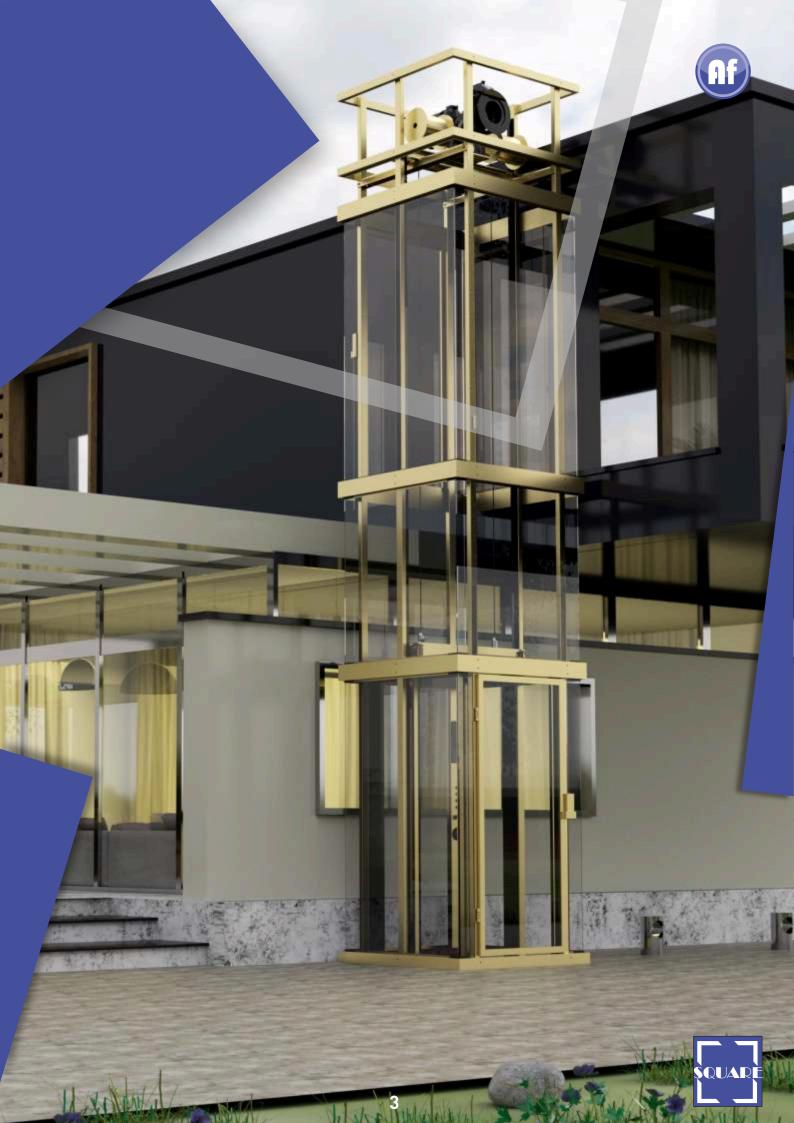

#### Self Supported Structure

**Aresforti SQUARE VILLALIFT** is a stand-alone elevators that does not require any supporting beam, column or walls. All you need is the space!

#### **Panoramic View**

The unique glassy sightseeing capsule enables the passengers to have eye contact with the surrounding area, even when the lift is in motion.

#### **ARESFORTI SQUARE VILLALIFT**

After a solid research and development journey, ARESFORTI Elevators has launched it's new **SQUARE vilLALIFT** model. This elevator comes with superior aesthetics, a more sleeker design and a smoother passenger ride. This lift has been crafted to perfection until the details to assure you an amazing lift experience!