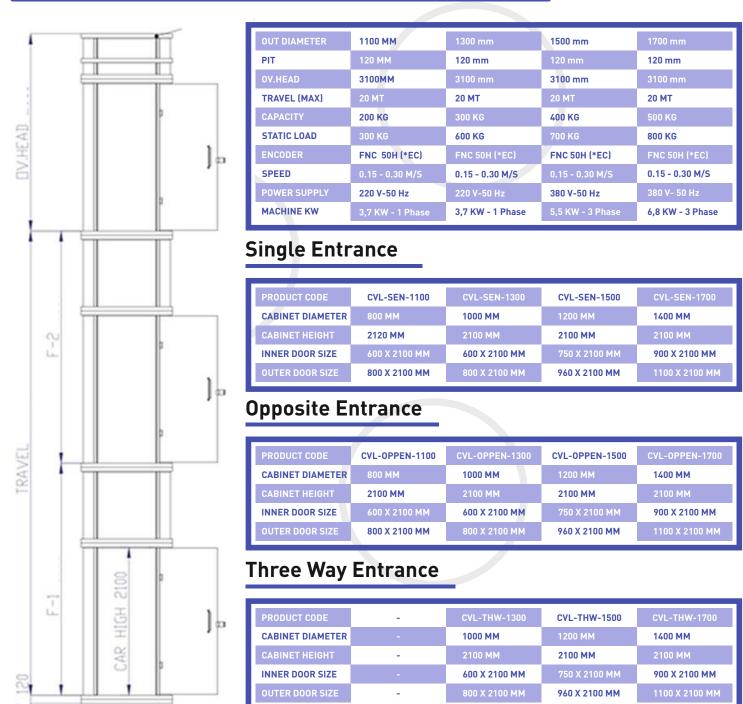

# Technical Specification

#### General

| Maximum Travel          | : 14 MT                                                           |  |  |  |
|-------------------------|-------------------------------------------------------------------|--|--|--|
| Maximum Levels          | : 5 Stops / 17.1 MT                                               |  |  |  |
| Pit Depth               | : 120 mm - No pit with optional short ramp                        |  |  |  |
| Installation Place      | : Inside - Outside                                                |  |  |  |
| Drive Train             | : Winding Drum Machine with Encoder (Made in Italy)               |  |  |  |
| Machine Control         | : Preprogrammed variable frequency drive (Made in Turkey)         |  |  |  |
| Rope                    | : 8 mm standard: Turkish quality, on request: German quality.     |  |  |  |
| Transmission            | : Ultra-low vibration, 3-stage, right-angle, helical-bevel drive. |  |  |  |
| Noise Level             | : 54db ventilator OFF - 56db with ventilator ON.                  |  |  |  |
| Internal Specifications |                                                                   |  |  |  |
| Cabin CLADDING          | : CLEAR SOLID Polycarbonate (250 times stronger than glass)       |  |  |  |
| Cabin Ceiling           | : LED Spot Light - Spot Light                                     |  |  |  |
|                         |                                                                   |  |  |  |

| Cabin Ceiling         | : LED Spot Light - Spot Light                                                        |
|-----------------------|--------------------------------------------------------------------------------------|
| Cabin Operating Panel | : Intercom - Alarm - Emergency Stop Button (cop-lop is GENEMEK brand made in Turkey) |
| Overload Indication   | : Built in on COP                                                                    |
| Cabin Flooring        | : Pvc - Wood                                                                         |
| Сор                   | : Intercom - alarm - fan - emergency stop button (COP-LOP made in Turkey).           |
| Cabinet Ceiling       | : Etched steel or wood with spot light.                                              |
| External Specificati  |                                                                                      |

# External SpecificationsShaft Construction: ProfilStructure Cladding Glass: Solid Polycarbonate 4 mm (Made in Germany).Landing Door Height: 2100 mmDoor Cladding: Laminated tempered glass 4X4 mmDoor Type: Swing manuel door and swing semi-automatic choiceDoor interlocks: Italian brand - (Made in Italy)