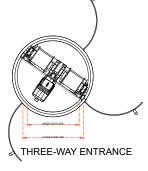

# Multiple Door Access

The door access for this elevator can be customized according to the situation in the building.

The flexible design of this elevator allows us to install the entrance or the exits from diffrent sides on each floor.

This adjustability can be very handy within buildings that have been originally built without elevators.