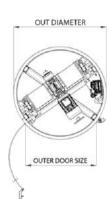

# Technical Specification

#### General

| Maximum Travel          | : 14 MT                                                           |  |  |  |
|-------------------------|-------------------------------------------------------------------|--|--|--|
| Maximum Levels          | : 5 Stops / 17.1 MT                                               |  |  |  |
| Pit Depth               | : 120 mm - No pit with optional short ramp                        |  |  |  |
| Installation Place      | : Inside - Outside                                                |  |  |  |
| Drive Train             | : Winding Drum Machine with Encoder (Made in Italy)               |  |  |  |
| Machine Control         | : Preprogrammed variable frequency drive (Made in Turkey)         |  |  |  |
| Rope                    | : 8 mm standard: Turkish quality, on request: German quality.     |  |  |  |
| Transmission            | : Ultra-low vibration, 3-stage, right-angle, helical-bevel drive. |  |  |  |
| Noise Level             | : 54db ventilator OFF - 56db with ventilator ON.                  |  |  |  |
| Internal Specifications |                                                                   |  |  |  |
| Cabin CLADDING          | : CLEAR SOLID Polycarbonate (250 times stronger than glass)       |  |  |  |
| Cabin Ceiling           | : LED Spot Light - Spot Light                                     |  |  |  |
|                         |                                                                   |  |  |  |

| Cabin Ceiling         | : LED Spot Light - Spot Light                                                        |
|-----------------------|--------------------------------------------------------------------------------------|
| Cabin Operating Panel | : Intercom - Alarm - Emergency Stop Button (cop-lop is GENEMEK brand made in Turkey) |
| Overload Indication   | : Built in on COP                                                                    |
| Cabin Flooring        | : Pvc - Wood                                                                         |
| Сор                   | : Intercom - alarm - fan - emergency stop button (COP-LOP made in Turkey).           |
| Cabinet Ceiling       | : Etched steel or wood with spot light.                                              |
| External Specificati  |                                                                                      |

# External SpecificationsShaft Construction: ProfilStructure Cladding Glass: Solid Polycarbonate 4 mm (Made in Germany).Landing Door Height: 2100 mmDoor Cladding: Laminated tempered glass 4X4 mmDoor Type: Swing manuel door and swing semi-automatic choiceDoor interlocks: Italian brand - (Made in Italy)