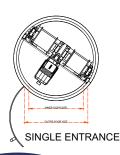

# Multiple Door Access

The door access for this elevator can be customized according to the situation in the building.

The flexible design of this elevator allows us to install the entrance or the exits from diffrent sides on each floor.

This adjustability can be very handy within buildings that have been originally built without elevators.