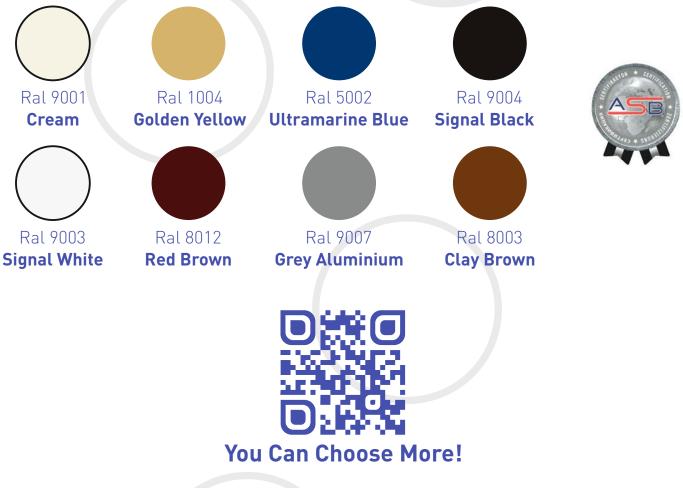

## Color **Options**

At Aresforti Elevators we offer a wide range of color variants to help you hoosing the most 'look & feel' that suits your building's décor.

#### Standard Options

Our ESP painting method reflects itself in a shiny surface, flexible & durable coating which is less liable to chip or peel. Al used materials are appropriate for inside or outside use with no VOC content.