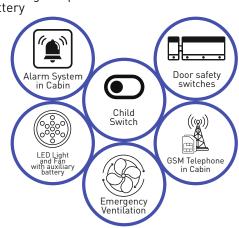

This high quality light sensor will force the lift to stop immediately when passengers or objects approach the exit of the lift while in use.

#### Mechanical Guide Rails Brakes

Even if all the cables snapped, the elevator still would not fall to the bottom floor. Thanks to the passive, automatic, built-in braking system these brakes will lock in place whenever the elevator starts to fall faster than an allowed amount.

#### **Overload Sensor**

When the car is overloaded, the elevator won't move and will give a sign on the COP.

#### Limit & Emergency Stop Switches

These switches will assure stopping the car when the lift reaches or passes its final destination or in case of emergency.

| _   | _ |     |     | _   |    |     |     | _   |   | _ | _ |
|-----|---|-----|-----|-----|----|-----|-----|-----|---|---|---|
| a   | C | n   | In  | e   | В  | ra  | K   | e   | н | a |   |
| n n | + | ~ f | Fro | ~ t | ho | ~~~ | r · | n n | d | m | _ |

nd Μ In case of emergency this system allows the technician to free the car and make it descent to the closest down floor.

| 5 | ) |
|---|---|
|   |   |

#### Magnetic Lock Switch

To ensure that de door of the elevator can open only if the car is available and the elevator is not in use.

**Overspeed Governor** This device is specifically designed to stop the lift if it runs beyond the prescribed speed.

#### Rescuing System UPS with Support

This is a battery backup system that provides backup power when the regular power source fails or voltage drops to an unacceptable level. In that case, the battery mode is automatically turned on.