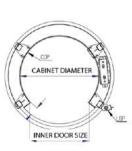

# Technical Specification

#### General

| Maximum Travel          | : 14 MT                                                           |  |  |  |
|-------------------------|-------------------------------------------------------------------|--|--|--|
| Maximum Levels          | : 5 Stops / 17.1 MT                                               |  |  |  |
| Pit Depth               | : 120 mm - No pit with optional short ramp                        |  |  |  |
| Installation Place      | : Inside - Outside                                                |  |  |  |
| Drive Train             | : Winding Drum Machine with Encoder (Made in Italy)               |  |  |  |
| Machine Control         | : Preprogrammed variable frequency drive (Made in Turkey)         |  |  |  |
| Rope                    | : 8 mm standard: Turkish quality, on request: German quality.     |  |  |  |
| Transmission            | : Ultra-low vibration, 3-stage, right-angle, helical-bevel drive. |  |  |  |
| Noise Level             | : 54db ventilator OFF - 56db with ventilator ON.                  |  |  |  |
| Internal Specifications |                                                                   |  |  |  |
| Cabin CLADDING          | : CLEAR SOLID Polycarbonate (250 times stronger than glass)       |  |  |  |
| Cabin Ceiling           | : LED Spot Light - Spot Light                                     |  |  |  |
|                         |                                                                   |  |  |  |

| Cabin Ceiling         | : LED Spot Light - Spot Light                                                        |
|-----------------------|--------------------------------------------------------------------------------------|
| Cabin Operating Panel | : Intercom - Alarm - Emergency Stop Button (cop-lop is GENEMEK brand made in Turkey) |
| Overload Indication   | : Built in on COP                                                                    |
| Cabin Flooring        | : Pvc - Wood                                                                         |
| Сор                   | : Intercom - alarm - fan - emergency stop button (COP-LOP made in Turkey).           |
| Cabinet Ceiling       | : Etched steel or wood with spot light.                                              |
| External Specificati  |                                                                                      |

# External SpecificationsShaft Construction: ProfilStructure Cladding Glass: Solid Polycarbonate 4 mm (Made in Germany).Landing Door Height: 2100 mmDoor Cladding: Laminated tempered glass 4X4 mmDoor Type: Swing manuel door and swing semi-automatic choiceDoor interlocks: Italian brand - (Made in Italy)