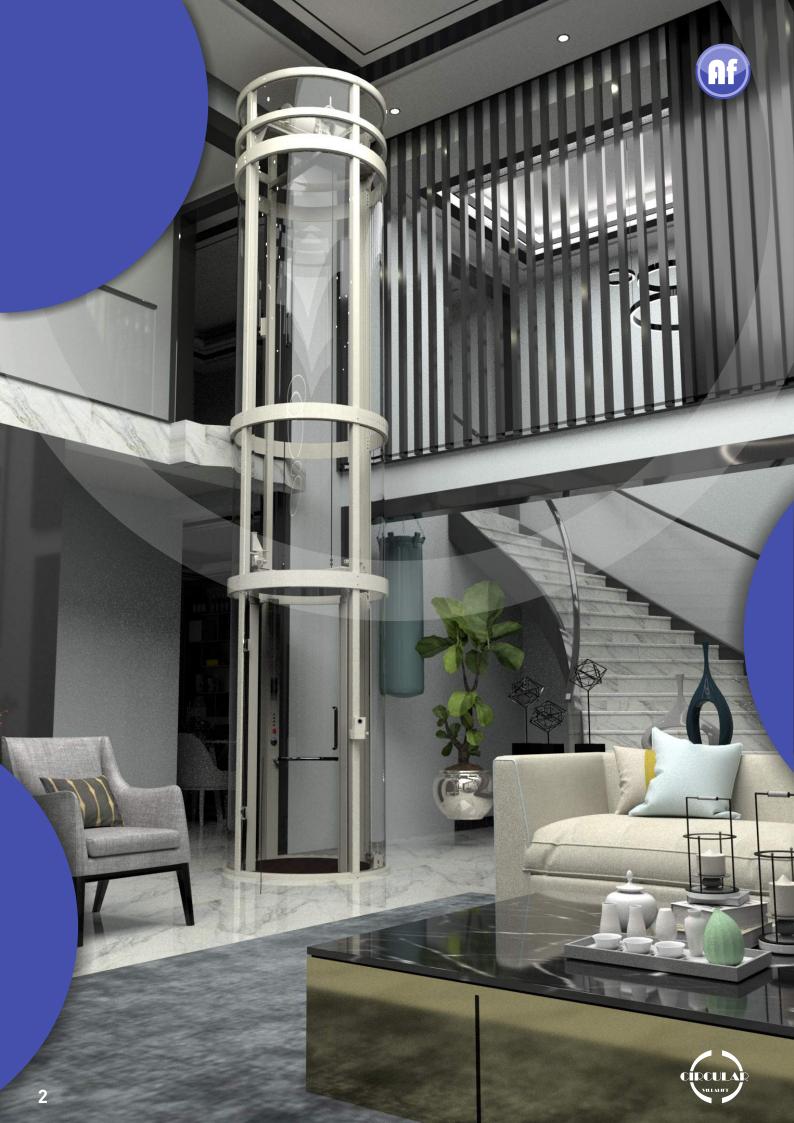

#### **Panoramic View**

The unique glassy sightseeing capsule enables the passengers to have eye contact with the surrounding area, even when the lift is in motion.

#### ARESFORTI CIRCULAR VILLALIFT

After a solid research and development journey, ARESFORTI Elevators has launched it's new **CIRCULAR VILLALIFT** model. This elevator comes with superior aesthetics, a more sleeker design and a smoother passenger ride. This lift has been crafted to perfection until the details to assure you an amazing lift experience!